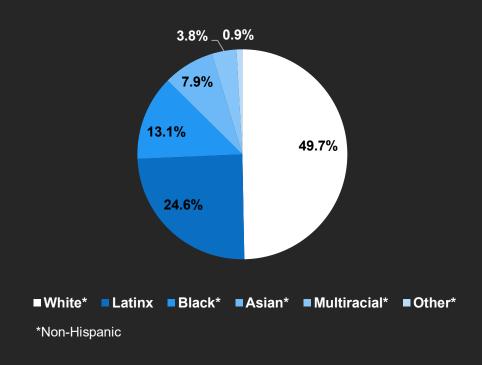

## By 2045 the racial identity of the population will be majority multicultural.

#### Racial profile of US population by 2045

Sources: William H Frey analysis of US Census population projections released March 13, 2018, and revised September 6, 2018