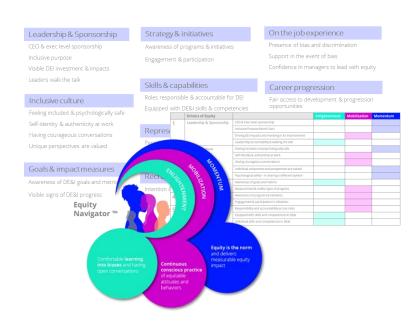

## An anchoring framework

The Equity Navigator ™ is a framework for understanding where companies are on their equity journey, across the stages of Rejection, Enlightenment, Mobilization and Momentum.

# That's rooted in the dimensions & vital signs of equity

#### **DIMENSIONS AND VITAL SIGNS**

#### Leadership & Sponsorship

CEO & exec level sponsorship
Inclusive purpose
Visible DEI investment & impacts
Leaders walk the talk

#### Inclusive culture

Feeling included & psychologically safe
Self-identity & authenticity at work
Having courageous conversations
Unique perspectives are valued

#### Goals & impact measures

Awareness of DE&I goals and metrics Visible signs of DE&I progress

#### Strategy & initiatives

Awareness of programs & initiatives
Engagement & participation

#### Skills & capabilities

Roles responsible & accountable for DEI Equipped with DE&I skills & competencies

#### Representation

Perceived diversity across AD&L Representation at all levels

#### Recruitment

Intention & ability to attract diverse talent

#### On the job experience

Presence of bias and discrimination

Support in the event of bias

Confidence in managers to lead with equity

#### Career progression

Fair access to development & progression opportunities

Fair & transparent calibration

#### Allyship & support

Self-understanding & education

Speaking up & taking action

This created a methodology challenge....