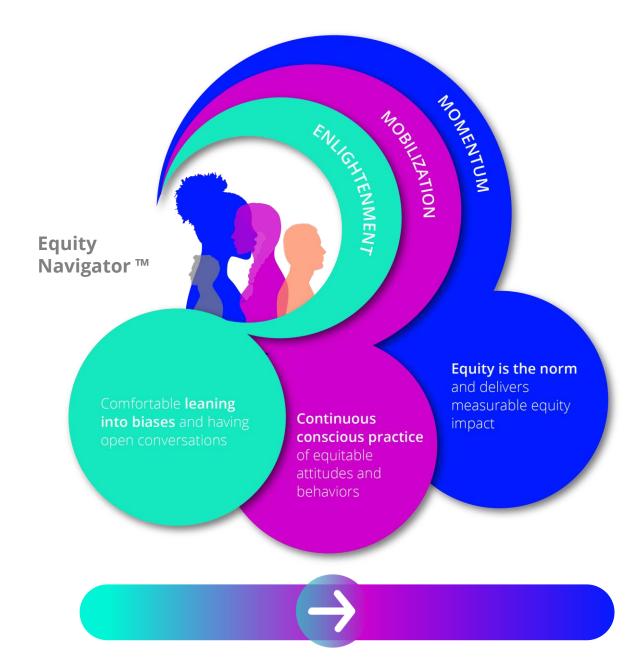

## An anchoring framework

The Equity Navigator ™ is a framework for understanding where companies are on their equity journey, across the stages of Rejection, Enlightenment, Mobilization and Momentum.